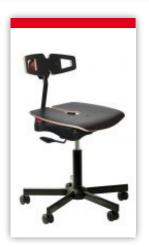

## KONCEPT SEATS / WOOD

Black steel, 5-branch, scuff-resistant, reinforced base with casters locked under load

Black gas-lift column with height adjustment from 485 to 620 mm

and shock absorber

Deformable seat in multi-ply beech wood, tilted of 2° forward, with anti-slip black varnish

Assembly on silentbloc. Auto-adaptive system in the movements of the user

Lumbar support in multi-ply beech wood, with antislip black varnish, adjustable in depth